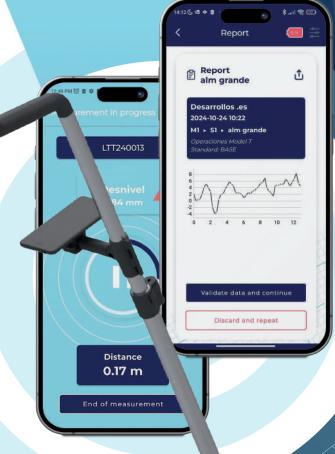

- One single App for recording and access to measured data (IOS and AND)
- Automatic and configurable measurement every "x cm"
- Supervision and defined modes
- Online and Offline measurement process
- Multi language

Back-End cloud computing for a 24x7 disponibility and accessibility.

- Allows project management in a easy and integrated way
- · Report and data export functionalities

| Hardware technical features       |                                   |                             |         |      |
|-----------------------------------|-----------------------------------|-----------------------------|---------|------|
| Accuracy                          | ±0,001° o ±3,6 arcseconds         |                             |         |      |
| Elevational                       | Spacing                           | 0,5m up to 2,4m             |         |      |
|                                   | Height                            | 0,005in 0,005mm             | 0,004mm |      |
| Working temperatures              | -40° to 80°                       |                             |         |      |
| High precision encoder            | 250 p/r                           |                             |         |      |
| Dimensions                        | Base                              | 240 mm l x 60 mm w x 115 mm |         | ım h |
|                                   | Pole                              | 650 to 1300 mm              |         |      |
| Weight                            | 3 kg                              |                             |         |      |
| Rechargable Batteri Ion<br>Li-ion | 3350 mA, 24,12 wh, 48 h work time |                             |         |      |