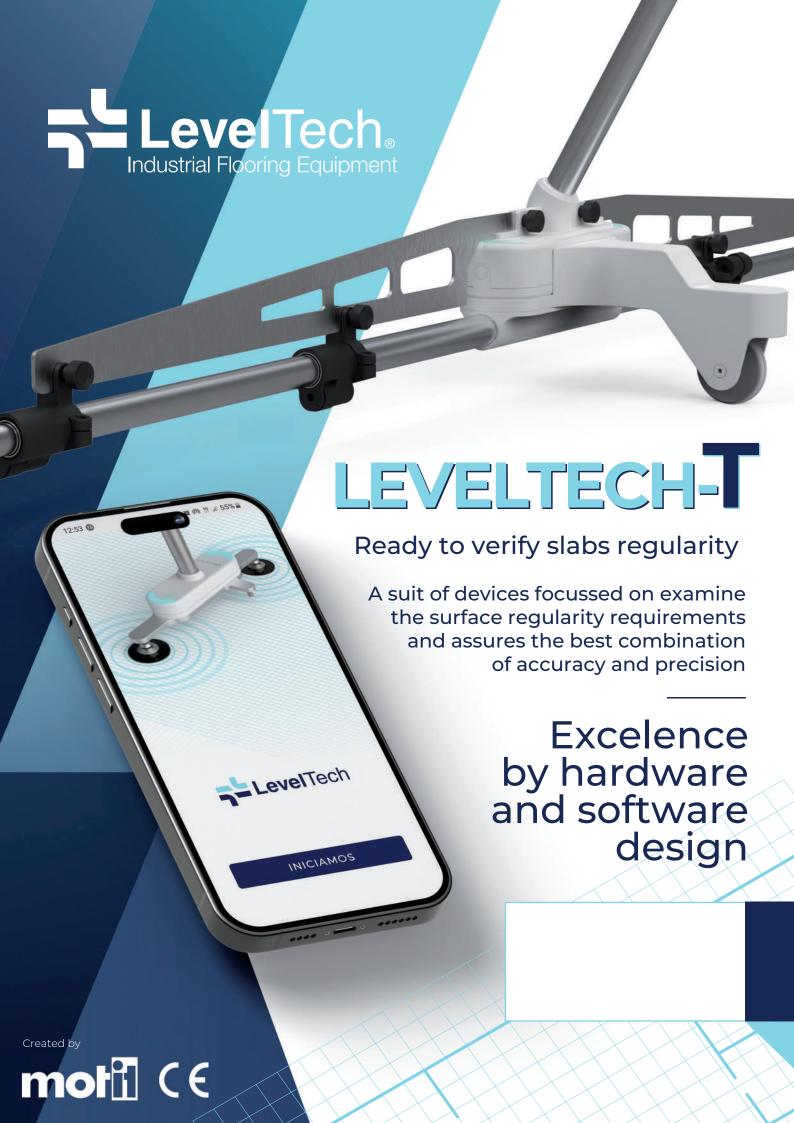

Maximum measurement accuracy

Led indicators and sound for easy monitoring of the process while using the equipment: synchronization, calibration and measurement

Height adjustable mast

Distance between wheels between 0,5 m up to 2,4 m

Rechargeable battery (charger type C) for more than 48 hours working time

Bluetooth low energy (BLE) communications

Supported by a Software Platform specifically designed to simplify and guarantee the management of the measurement process:

- One single App for recording and access to measured data (IOS and AND)
- Automatic and configurable measurement every "x cm"
- Supervision and defined modes
- Online and Offline measurement process
- Multi language

Back-End cloud computing for a 24x7 disponibility and accessibility.

- Allows project management in a easy and integrated way
- · Report and data export functionalities

| Hardware technical features       |                                   |                             |         |      |
|-----------------------------------|-----------------------------------|-----------------------------|---------|------|
| Accuracy                          | ±0,001° o ±3,6 arcseconds         |                             |         |      |
| Elevational                       | Spacing                           | 0,5m up to 2,4m             |         |      |
|                                   | Height                            | 0,005in 0,005mm             | 0,004mm |      |
| Working temperatures              | -40° to 80°                       |                             |         |      |
| High precision encoder            | 250 p/r                           |                             |         |      |
| Dimensions                        | Base                              | 240 mm l x 60 mm w x 115 mm |         | ım h |
|                                   | Pole                              | 650 to 1300 mm              |         |      |
| Weight                            | 3 kg                              |                             |         |      |
| Rechargable Batteri Ion<br>Li-ion | 3350 mA, 24,12 wh, 48 h work time |                             |         |      |